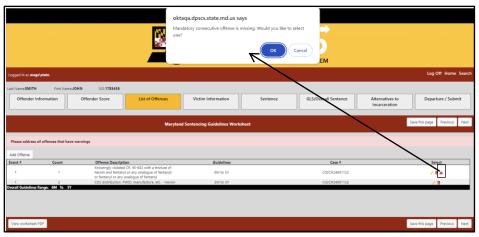

icon which corresponds to the sentencing event of interest.

The user should then proceed to the List of Offenses tab and click on the Delete  $\square$  icon which corresponds to the offense(s) the user wishes to delete.