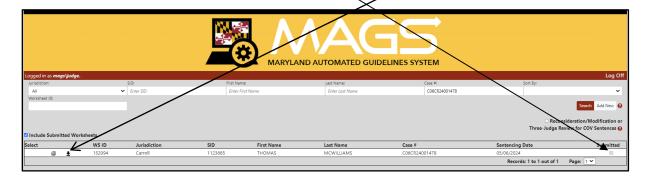

## 2.8 Searching for and Copying an Original, Submitted Worksheet for an Upcoming Reconsideration/Modification or Three-Judge Panel Review Involving a Crime of Violence (COV)

In addition to original sentencings, a new worksheet shall be initiated for a sentence reconsideration/modification or a three-judge panel review, provided that the reconsideration/modification or review involves *a crime of violence* (COV) as defined in CR, § 14-101 and there is an adjustment to the defendant's active sentence (i.e., period of active incarceration). To note, the guidelines for the sentence reconsideration/modification or three-judge panel review shall be the same as they were for the original sentencing event.

To streamline the worksheet initiation process for a reconsideration/modification or a three-judge panel review involving a COV, users may utilize the *Reconsideration/Modification or Three-Judge Review for COV Sentences* box on the MAGS *Home* screen. This feature allows users to search for and generate a copy of the guidelines worksheet that was submitted for the original sentencing event. Post-reconsideration/modification or three-judge review hearing, judges and/or their designees will then proceed with entering the modified sentence information.

To utilize this feature, users who have copying capability (see Section 2.4 for details on user access and permissions) should check the *Reconsideration/Modification or Three-Judge Review for COV Sentences* box under the *Add New* button and then search the applicable case number using the following format on the *Home* screen:

If the original worksheet is found, please click the copy icon (E) for that case.

Note: If the original worksheet was not submitted via MAGS for the original sentencing event, please click the *Add New* button to initiate a new worksheet for the sentencing event. In this instance, MAGS will calculate the guidelines based on those in effect at the time of sentencing. If the guidelines are different from those calculated for the original sentencing, the State's Attorney or defense counsel may bring this to the attention of the judge.