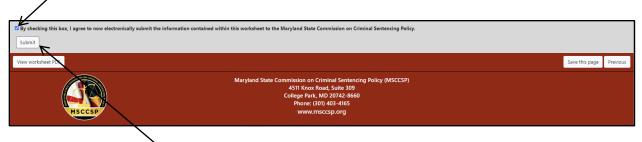

Users must click the *Save this page* button prior to navigating to another area of the guidelines worksheet.