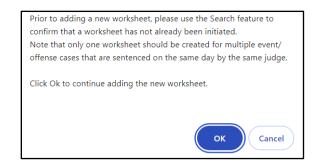

#### How to Avoid Creating a Duplicate Worksheet

Before creating a new sentencing guidelines worksheet, users should first search for a sentencing event by jurisdiction, SID number, first name, last name, case number, and/or worksheet ID (WS ID) to make sure that a worksheet for the sentencing event has not already been initiated by another user. This step is critical to ensure that duplicate worksheets are not created for the same sentencing event. When a user selects the *Add New* button, an alert message will ask the user to verify that they are not creating a duplicate case. Users should select "OK" to continue if they are confident that they are initiating a new case.

To ensure proper calculation of the overall guidelines range in a multiple criminal event/single sentencing event scenario, if a user attempts to initiate a worksheet with the same offender name, date of birth, and jurisdiction as a previously initiated but <u>unsubmitted</u> worksheet, MAGS will display the following alert message, prompting the user to combine the worksheets for all case numbers within the same sentencing event under one worksheet ID.